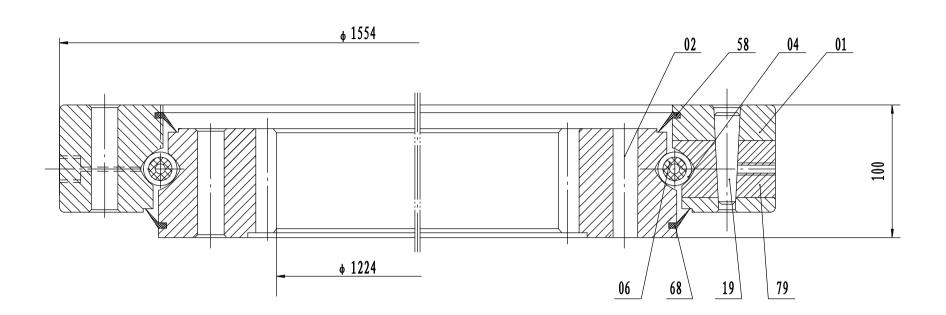

| Four-point contact ball Slewing Ring Bearing | Add D1965, Ho3Lianneng roed, Lusyeng, Henn, China.<br>Ponde: 471050<br>Franc: 48.575-48811678<br>Fex: 48.575-48811679<br><u>E-milt selengikb-bening com</u><br>Luoyang Jiecheng Bearing Technology Co., Ltd |
|----------------------------------------------|-------------------------------------------------------------------------------------------------------------------------------------------------------------------------------------------------------------|
| VI. 10. 1416 TN                              |                                                                                                                                                                                                             |